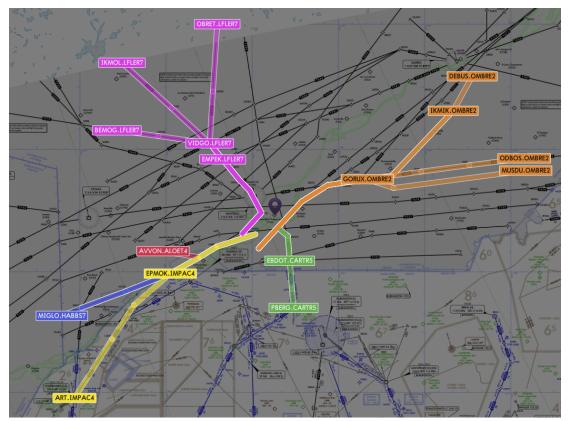

#### **5 - CYUL ARRIVAL PROCEDURES**

There are six (6) standard terminal arrival routes (STAR) at CYUL:

- LFLER7: North and Northwest Arrivals;
- **OMBRE2:** Northeast and East Arrivals;
- CARTR5: South and Southeast Arrivals;
- **IMPAC4:** Southwest Arrivals;
- HABBS7: West Arrivals;
- ALOET4: Northwest Arrivals.

Some of these are open RNAV STARs, meaning that they end at a Downwind Termination Waypoint (DTW) instead of at a Final Approach Course Fix (FACF).

If an approach clearance is NOT received prior to the DTW, continue flying current heading and expect Vectors to Final.

**IMPORTANT:** <u>Do not turn base</u> towards your arrival runway when you reach the end of the STAR unless given a turn by ATC.