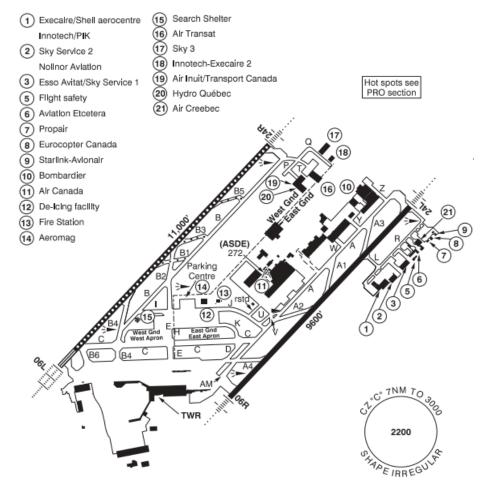

#### 6 - AIRPORT DIAGRAM

There are two parallel runways at Montréal-Trudeau aligned in a Northeast-Southwest direction. The North runway (06L/24) is normally used for arrivals, while the South runway (06R/24L), is used for departures, general aviation, and also as a secondary arrival runway.

The Main Terminal Building is located at the South end of the airport, while the General Aviation area is at the Northeast of the field (numbers 1 to 9 and 21). When necessary, please refer to the FBOs by the name used in the following chart. Please advise the Center Controller giving you the initial runway assignment if you plan to end your flight at the General Aviation area, as it might impact the final runway assignment.

Please note that many changes have been made to the ground layout of CYUL over the past few years, and most, if not all, sceneries are **NOT** up-to-date with those changes. Please always refer to the available <u>charts</u>, not only the ground signage. Most notably, the former <u>runway</u> 10/28 is now <u>taxiway</u> Charlie (and therefore does not require a specific clearance to cross), and most taxiways branching off runway 06L/24R have been renamed.