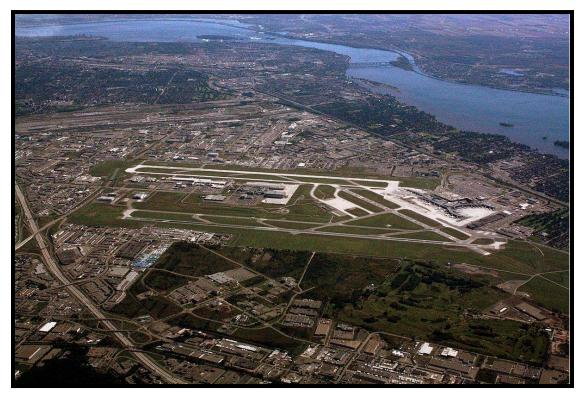

#### 6 - AIRPORT DIAGRAM

There are two parallel runways at Montréal-Trudeau aligned in a Northeast-Southwest direction. The North runway (06L/24) is normally used for arrivals, while the South runway (06R/24L), is used for departures, general aviation, and also as a secondary arrival runway.

The Main Terminal Building is located at the South end of the airport, while the General Aviation area is at the Northeast of the field (numbers 1 to 9 and 21). When necessary, please refer to the FBOs by the name used in the following chart. Please advise the Center Controller giving you the initial runway assignment if you plan to end your flight at the General Aviation area, as it might impact the final runway assignment.

Please note that many changes have been made to the ground layout of CYUL over the past few years, and most, if not all, sceneries are **NOT** up-to-date with those changes. Please always refer to the available <u>charts</u>, not only the ground signage. Most notably, the former <u>runway</u> 10/28 is now <u>taxiway</u> Charlie (and therefore does not require a specific clearance to cross), and most taxiways branching off runway 06L/24R have been renamed.