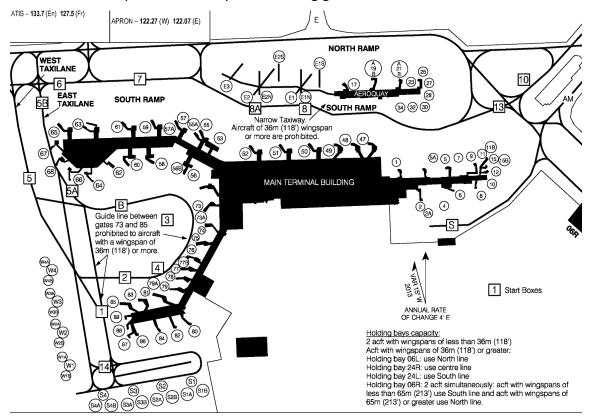

Below is a close-up of the Main Apron, showing gate numbers:

Please advise the Ground or Apron controller on initial contact if you have a preferred gate. Otherwise, one will be assigned to you. International arrivals can expect to be sent to gates 50 to 68, USA arrivals can expect to be sent to gates 72 to 89, and Domestic arrivals to gates 1 to 50.